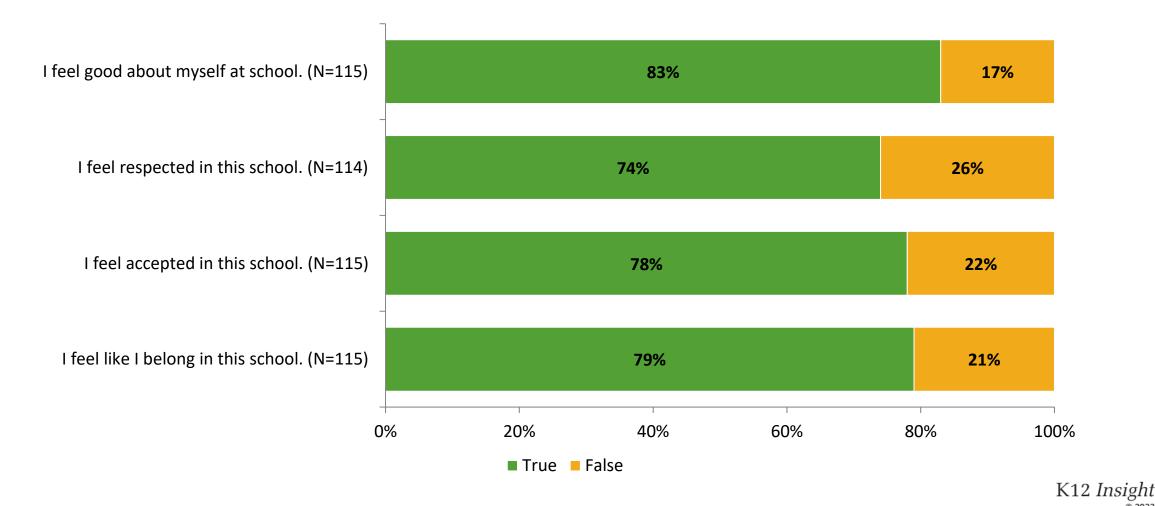

### Acceptance

Thinking about how you feel/act most of the time, are the following statements true or false?