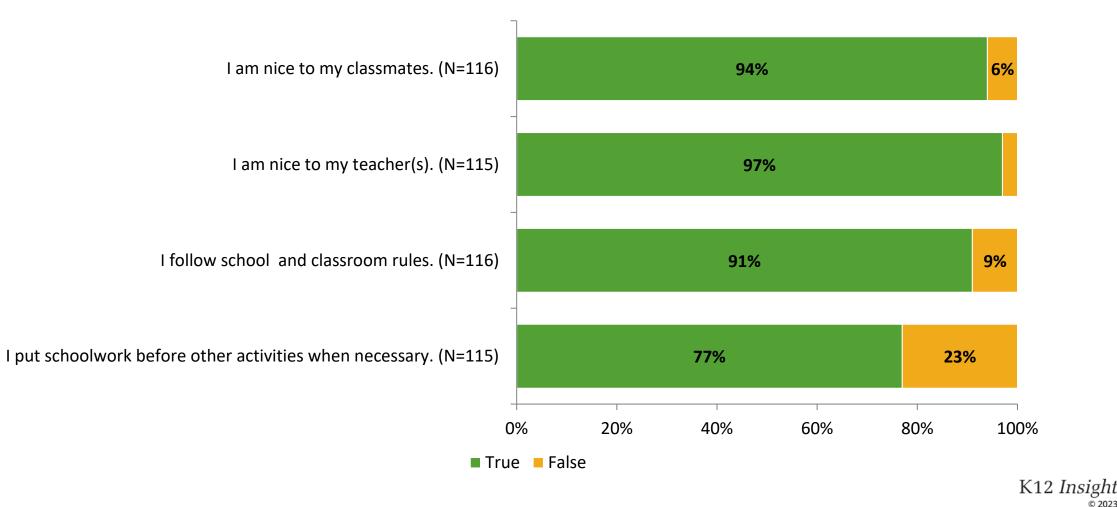

## Self-Management

### Acceptance

Thinking about how you feel/act most of the time, are the following statements true or false?