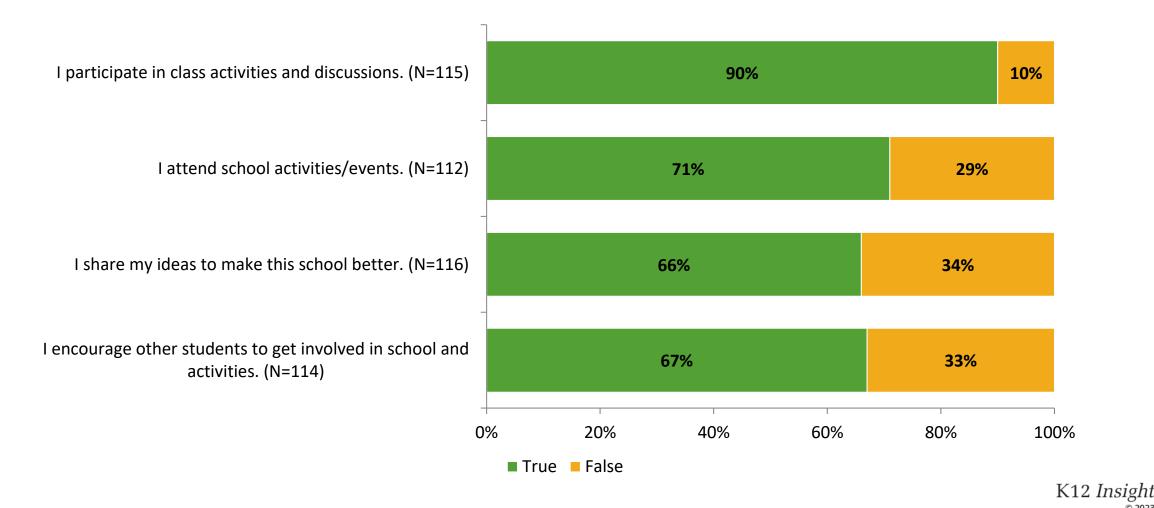

#### Involvement

Thinking about how you feel/act most of the time, are the following statements true or false?