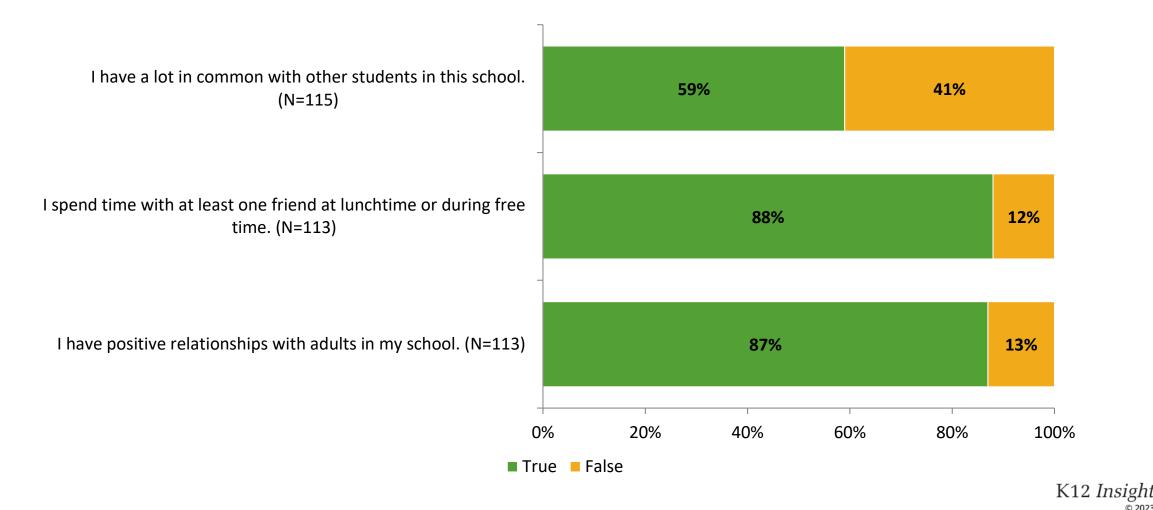

## **Like School**

Thinking about how you feel/act most of the time, is the following statement true or false?