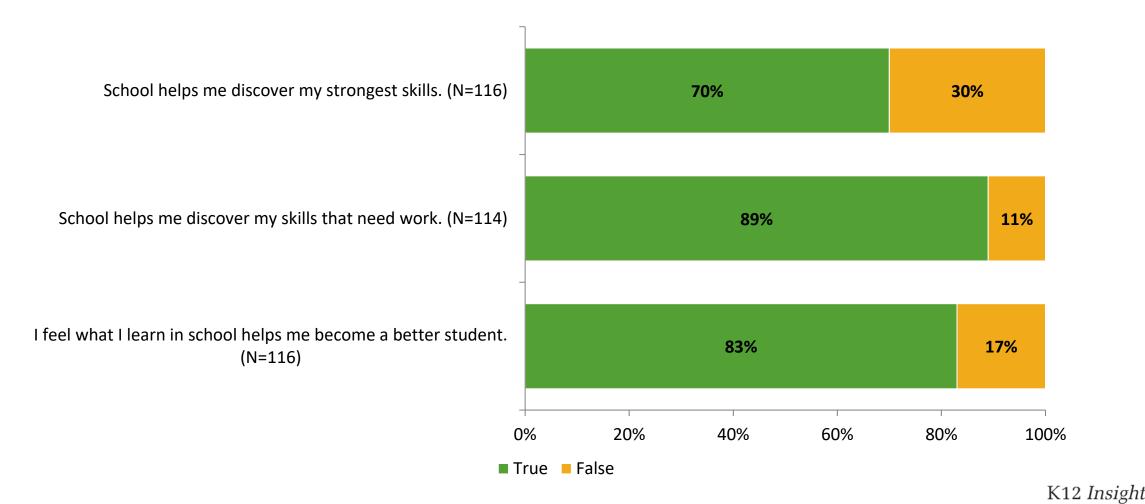

### **Relationships with Adults in School**

Thinking about how you feel/act most of the time, are the following statements true or false?