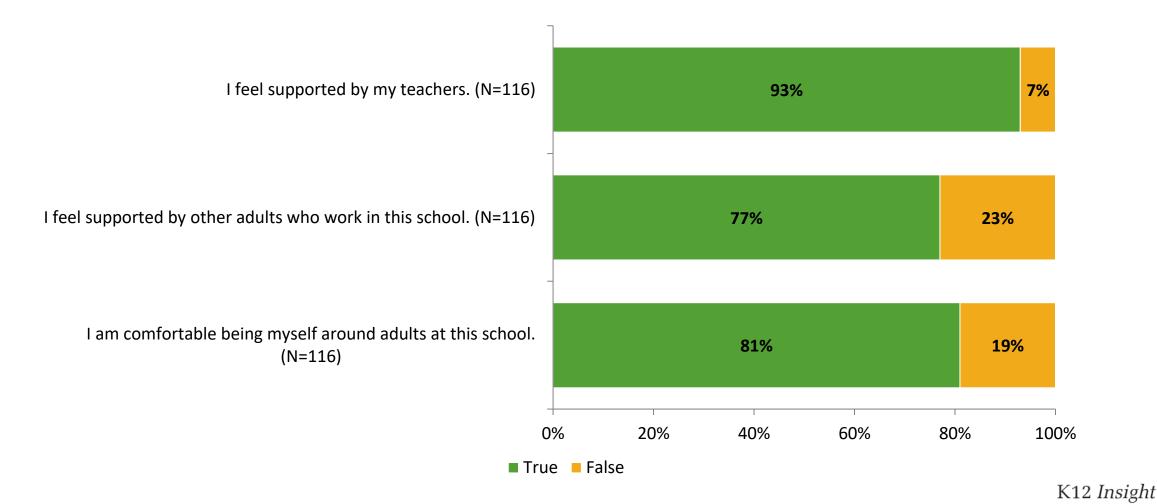

### **Relationships with Adults in School**

Thinking about how you feel/act most of the time, are the following statements true or false?