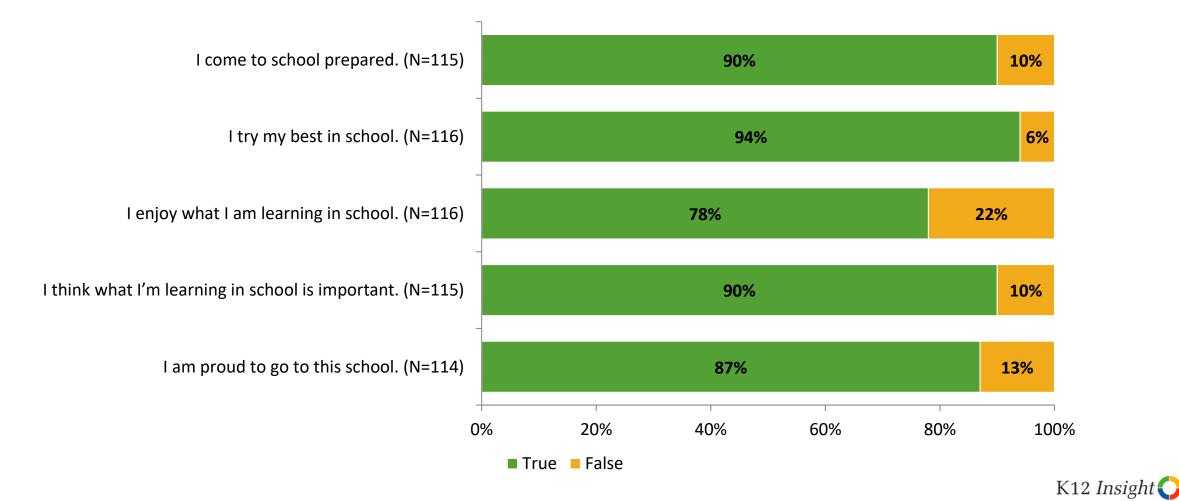

### **Relationships with Peers**

### **Relationships with Adults in School**

Thinking about how you feel/act most of the time, are the following statements true or false?