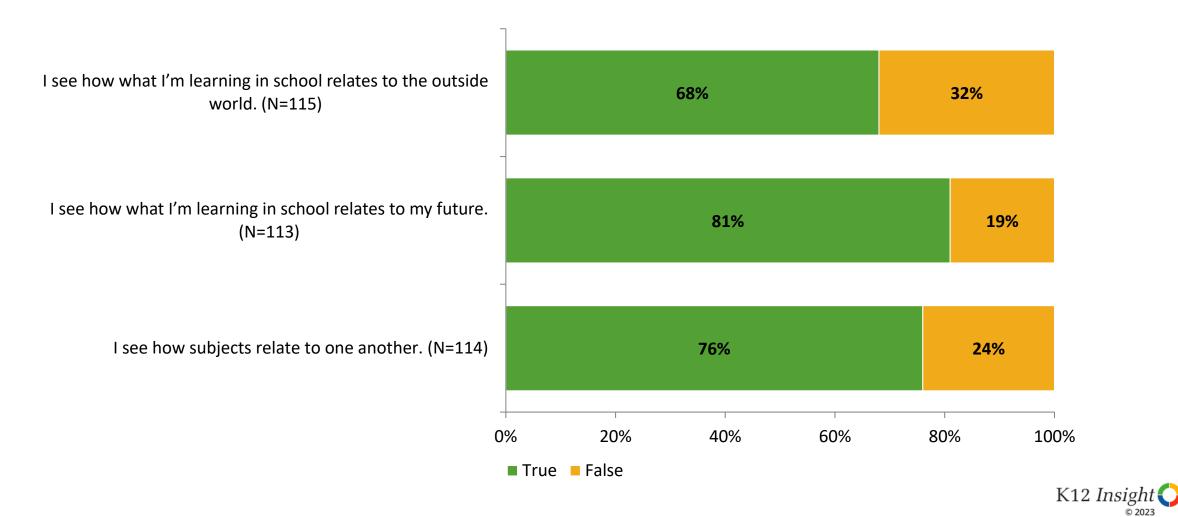

### Relevance

Thinking about how you feel/act most of the time, are the following statements true or false?