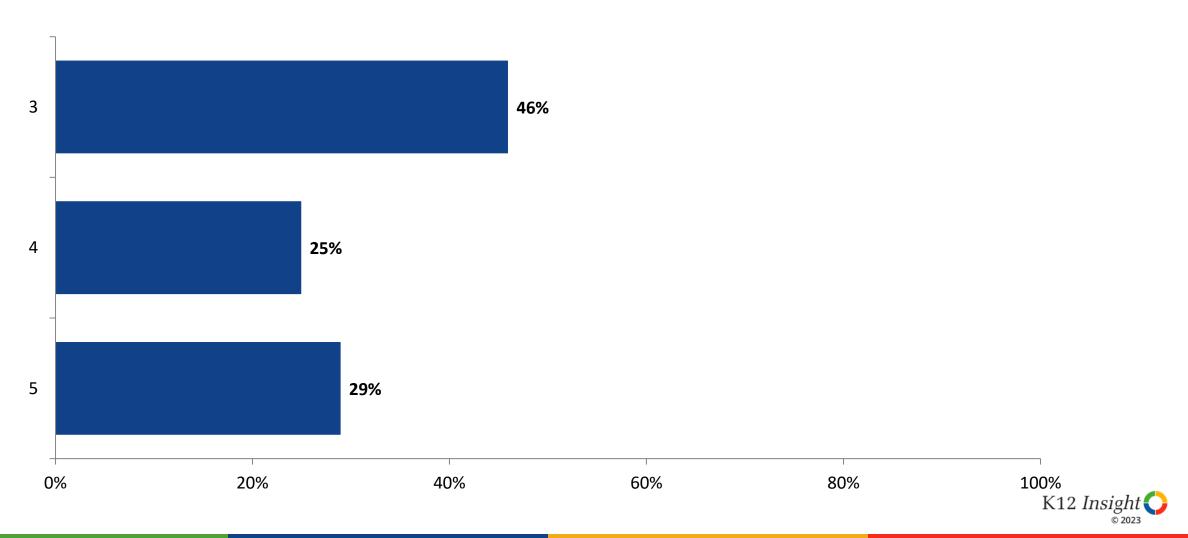

**

Thinking about how you feel/act most of the time, are the following statements true or false?



# **Academic Support**



### Relevance

Thinking about how you feel/act most of the time, are the following statements true or false?



#### Involvement

Thinking about how you feel/act most of the time, are the following statements true or false?



## Self-Management



### Grit

Thinking about how you feel/act most of the time, are the following statements true or false?



### Acceptance

Thinking about how you feel/act most of the time, are the following statements true or false?



### **Relationships with Peers**



### **Relationships with Adults in School**

Thinking about how you feel/act most of the time, are the following statements true or false?



### Grade

Grade (N=116)



#### **End of Presentation**



Follow us on Twitter: @k12insight

www.k12insight.com