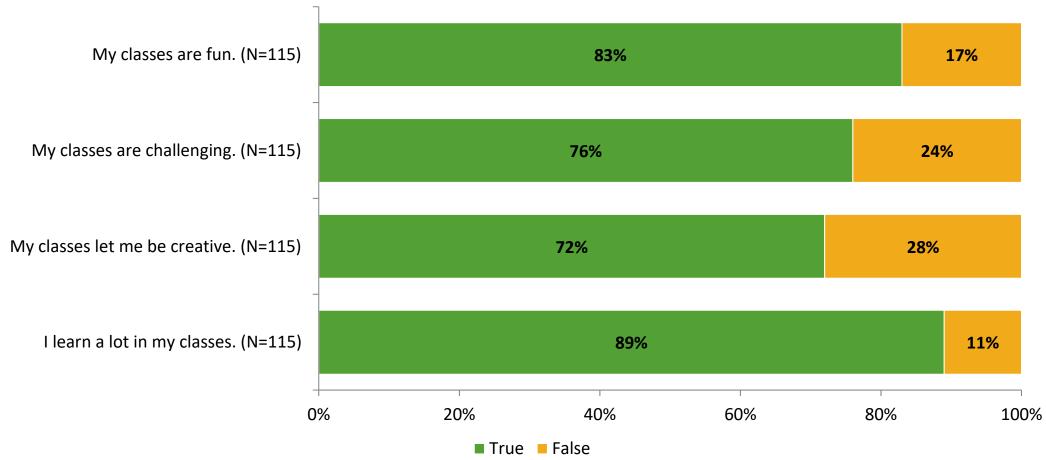

# **Student Engagement Survey for Elementary Students: North Shore Elementary School**

Results

School Year 2022-2023





## **Overall Engagement**

Thinking about how you feel/act most of the time, are the following statements true or false?



# **Overall Engagement (Continued)**

Thinking about how you feel/act most of the time, are the following statements true or false?



## **Like School**

Thinking about how you feel/act most of the time, is the following statement true or false?



# **Class Experience**





### **Student Experience**

Thinking about how you feel/act most of the time, are the following statements true or false?



# **Academic Support**



### Relevance

Thinking about how you feel/act most of the time, are the following statements true or false?



#### Involvement

Thinking about how you feel/act most of the time, are the following statements true or false?



## Self-Management



### Grit

Thinking about how you feel/act most of the time, are the following statements true or false?



### Acceptance

Thinking about how you feel/act most of the time, are the following statements true or false?



### **Relationships with Peers**



### **Relationships with Adults in School**

Thinking about how you feel/act most of the time, are the following statements true or false?