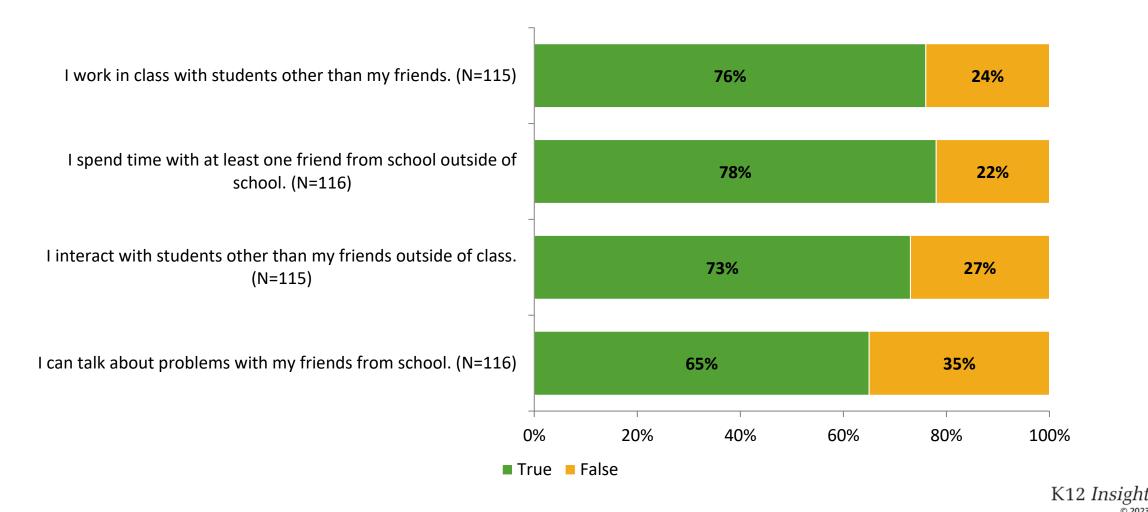

## **Like School**

Thinking about how you feel/act most of the time, is the following statement true or false?



# **Class Experience**





### **Student Experience**

Thinking about how you feel/act most of the time, are the following statements true or false?



# **Academic Support**



### Relevance

Thinking about how you feel/act most of the time, are the following statements true or false?



#### Involvement

Thinking about how you feel/act most of the time, are the following statements true or false?



## Self-Management



### Grit

Thinking about how you feel/act most of the time, are the following statements true or false?



### Acceptance

Thinking about how you feel/act most of the time, are the following statements true or false?



### **Relationships with Peers**



### **Relationships with Adults in School**

Thinking about how you feel/act most of the time, are the following statements true or false?



### Grade

Grade (N=116)



#### **End of Presentation**



Follow us on Twitter: @k12insight

www.k12insight.com