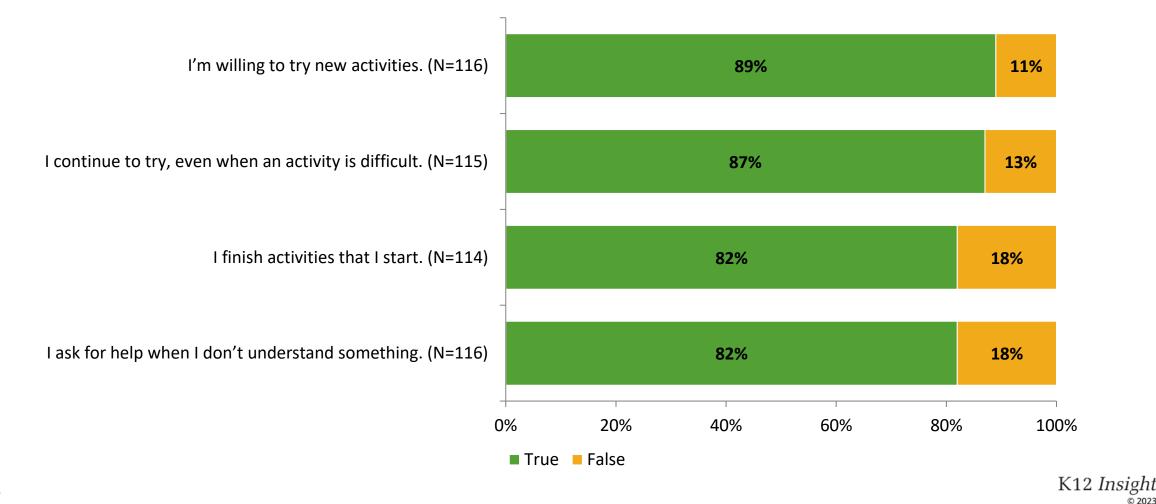

## Self-Management

### Grit

Thinking about how you feel/act most of the time, are the following statements true or false?